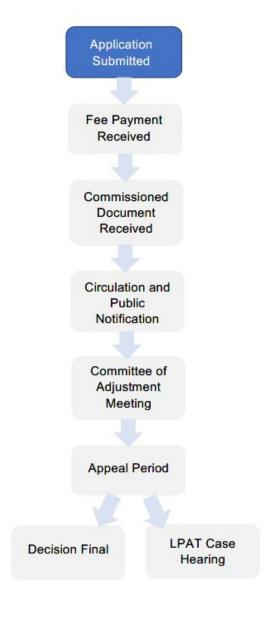

#### MINOR VARIANCE PROCESS OVERVIEW

Once the applicant has submitted the above-noted material, Planning staff will contact the applicant to receive payment for the required fee and discuss obtaining the commissioned application form. Once all required material and fees are paid, the application will be circulated and the public will be notified.